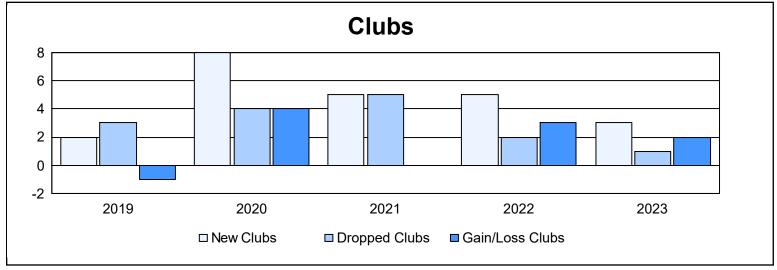

District H 4 As of June 2023 Cumulative

| Year      | New<br>Clubs | Dropped<br>Clubs | Gain/<br>Loss<br>Clubs | New<br>Members | Charter<br>Members | Reinstate<br>Members | Transfer<br>Members | Total<br>Member<br>Added | Total<br>Members<br>Dropped | Gain/<br>Loss<br>Members |
|-----------|--------------|------------------|------------------------|----------------|--------------------|----------------------|---------------------|--------------------------|-----------------------------|--------------------------|
| 2018-2019 | 2            | 3                | -1                     | 179            | 48                 | 8                    | 14                  | 249                      | 366                         | -117                     |
| 2019-2020 | 8            | 4                | 4                      | 184            | 189                | 13                   | 8                   | 394                      | 337                         | 57                       |
| 2020-2021 | 5            | 5                | 0                      | 342            | 139                | 17                   | 8                   | 506                      | 365                         | 141                      |
| 2021-2022 | 5            | 2                | 3                      | 310            | 137                | 58                   | 8                   | 513                      | 409                         | 104                      |
| 2022-2023 | 3            | 1                | 2                      | 266            | 90                 | 18                   | 4                   | 378                      | 368                         | 10                       |
| Average   | 5            | 3                | 2                      | 256            | 121                | 23                   | 8                   | 408                      | 369                         | 39                       |